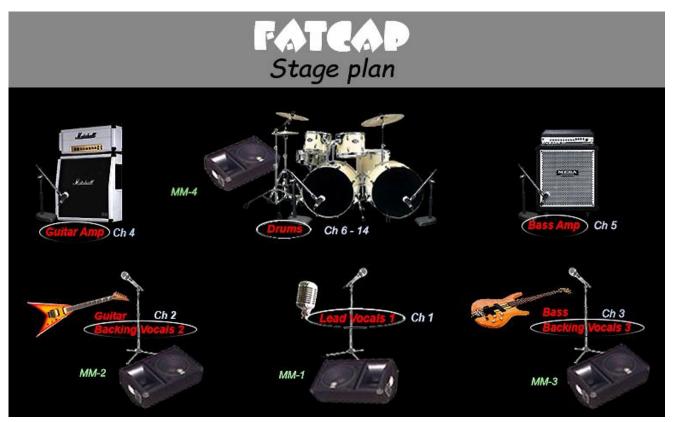

## Technical Rider - FATCAP

Band (4): Lead Vocals

**Guitar** (Backing Vocals) **Bass** (Backing Vocals)

**Drums** 

| Ch | Channels List             |                    |                           |              |  |  |  |
|----|---------------------------|--------------------|---------------------------|--------------|--|--|--|
|    | Instrument                | Abnahme/Microphone | Effects/Insert (optional) | Sonstiges    |  |  |  |
| 1  | Vocals 1 (Lead)           | Mic / XLR          |                           |              |  |  |  |
| 2  | Vocals 2 (Backing Guitar) | Mic / XLR          |                           |              |  |  |  |
| 3  | Vocals 3 (Backing Bass)   | Mic / XLR          |                           |              |  |  |  |
| 4  | Guitar                    | Mic / XLR          |                           |              |  |  |  |
| 5  | Bass                      | Mic / XLR          |                           | evtl. DI Box |  |  |  |
| 6  | Bass Drum 1               | Mic / XLR          |                           |              |  |  |  |
| 7  | Bass Drum 2               | Mic / XLR          |                           |              |  |  |  |
| 8  | Snare Drum                | Mic / XLR          |                           |              |  |  |  |
| 9  | Tom 1                     | Mic / XRL          |                           |              |  |  |  |
| 10 | Tom 2                     | Mic / XLR          |                           |              |  |  |  |
| 11 | Floor Tom                 | Mic / XLR          |                           |              |  |  |  |
| 12 | Hi-Hat                    | Mic / XLR          |                           |              |  |  |  |
| 13 | Overhead 1                | Mic / XLR          |                           |              |  |  |  |
| 14 | Overhead 2                | Mic / XLR          |                           |              |  |  |  |

| Back Line                                             |                                                                                       |                                                          |             |  |  |
|-------------------------------------------------------|---------------------------------------------------------------------------------------|----------------------------------------------------------|-------------|--|--|
| Instrument                                            | Specifications                                                                        | Notifications/Sonstiges                                  | Monitor-Mix |  |  |
| 1 PA/Monitoring/Stage Hardware                        | onitoring/Stage Hardware                                                              |                                                          |             |  |  |
| Stage Monitors                                        | tage Monitors 4 x                                                                     |                                                          |             |  |  |
| Microphones:<br>Vocals<br>Guitar u. Bass Amp<br>Drums | 3 x<br>2 x<br>9 x                                                                     | Band provides own Microphones for Vocals                 | MM-1        |  |  |
| Stage Hardware:<br>Microphone Stands<br>Guitar Stands | 12 - 15 x (3 x Vocals, 3 x Amps, 6 - 9 x Drums)<br>5 x                                |                                                          |             |  |  |
| 2 Guitar Amp                                          |                                                                                       |                                                          |             |  |  |
| Guitar Head                                           | 1 x Peavey Triple XXX 120w                                                            | Band provides own Guitar Head                            | MM-2        |  |  |
| Guitar Box                                            | 1 x 4x12"                                                                             |                                                          |             |  |  |
| 3 Bass Amp                                            | Bass Amp                                                                              |                                                          |             |  |  |
| Bass Head                                             | 1 x Mesa Boogie 400 400w                                                              | Band provides own Bass Head                              | MM-3        |  |  |
| Bass Box                                              | 1 x 4x12"                                                                             |                                                          |             |  |  |
| 4 <b>Drum</b> Set, 6-teilig                           | 2 x Bass Drum 1 x Snare Drum 2 x Tom 1 x Floor Tom                                    |                                                          | MM-4        |  |  |
| Cymbals                                               | Set à 6 Cymbals (inkl. Hi-Hat)                                                        | Band provides own Cymbals                                |             |  |  |
| Hardware                                              | 5 x Cymbal Stands 1 x Hi-Hat Stand 2 x Footpedal / 1 x Double-Footpedal 1 x Drum Seat | Band provides own Footpedals Band provides own Drum Seat |             |  |  |